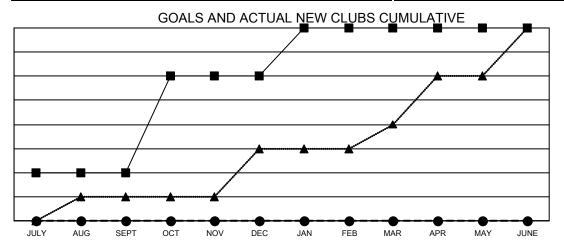

ransfers) |  |
| JULY/AUG/SEPT | 2             | 0           | 1             | JULY/AUG/SEPT         | 133                     | 118                     | 76                                                 |  |
| OCT/NOV/DEC   | 4             | 0           | 0             | OCT/NOV/DEC           | 158                     | 0                       | 0                                                  |  |
| JAN/FEB/MAR   | 2             | 0           | 0             | JAN/FEB/MAR           | 186                     | 0                       | 0                                                  |  |
| APR/MAY/JUNE  | 0             | 0           | 0             | APR/MAY/JUNE          | 145                     | 0                       | 0                                                  |  |





- CURRENT YEAR ACTUAL NEW CLUBS

- ▲ - LAST YEAR ACTUAL NEW CLUBS

## GOALS AND ACTUAL MEMBERS CUMULATIVE



| DROPPED CLUBS: 1          |    | 44 CLUBS OF 217 ADDED 1 OR MORE | GENDER DISTRIBUTION        |                |       |
|---------------------------|----|---------------------------------|----------------------------|----------------|-------|
|                           |    | NEW MEMBERS                     | MALE                       | 2,679 (54.23%) |       |
| DROPPED MEMBERS           |    |                                 | FEMALE                     | 2,261 (45.77%) |       |
| DECEASED                  | 6  | CLICK HERE FOR CUMULATIVE       | TOTAL FAMILY UNIT MEMBERS  |                | 1,187 |
| CLUB CANCELLED 0 OTHER 70 |    | MEMBERSHIP DATA                 | FAM