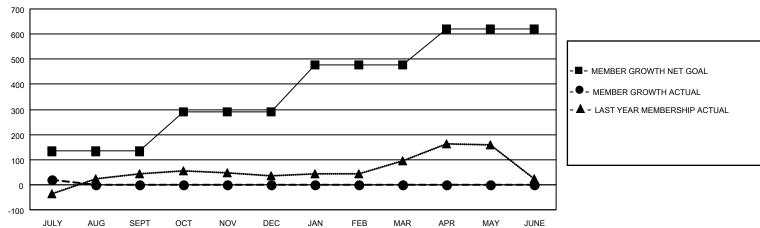

## GAT MONTHLY MEMBERSHIP PROGRESS REPORT

Multiple District 35

Results as of: 7/31/2021 LOCATION: FLORIDA

| Clubs         |               |             |               | Members               |                         |                         |                                                    |  |
|---------------|---------------|-------------|---------------|-----------------------|-------------------------|-------------------------|----------------------------------------------------|--|
|               | RESULTS FOR   | R 2021-2022 |               | RESULTS FOR 2021-2022 |                         |                         |                                                    |  |
| QUARTER       | NEW CLUB GOAL | NEW CLUBS   | DROPPED CLUBS | QUARTER MEN           | IBER GROWTH NET<br>GOAL | MEMBER GROWTH<br>ACTUAL | DROPPED<br>MEMBERS ACTUAL<br>(including transfers) |  |
| JULY/AUG/SEPT | 2             | 0           | 1             | JULY/AUG/SEPT         | 133                     | 118                     | 76                                                 |  |
| OCT/NOV/DEC   | 4             | 0           | 0             | OCT/NOV/DEC           | 158                     | 0                       | 0                                                  |  |
| JAN/FEB/MAR   | 2             | 0           | 0             | JAN/FEB/MAR           | 186                     | 0                       | 0                                                  |  |
| APR/MAY/JUNE  | 0             | 0           | 0             | APR/MAY/JUNE          | 145                     | 0                       | 0                                                  |  |

## GOALS AND ACTUAL MEMBERS CUMULATIVE

| DROPPED CLUBS: 1          |    | 44 CLUBS OF 217 ADDED 1 OR MORE | GENDER DISTRIBUTION        |                |       |
|---------------------------|----|---------------------------------|----------------------------|----------------|-------|
|                           |    | NEW MEMBERS                     | MALE                       | 2,679 (54.23%) |       |
| DROPPED MEMBERS           |    |                                 | FEMALE                     | 2,261 (45.77%) |       |
| DECEASED                  | 6  | CLICK HERE FOR CUMULATIVE       | TOTAL FAMILY UNIT MEMBERS  |                | 1,187 |
| CLUB CANCELLED 0 OTHER 70 |    | MEMBERSHIP DATA                 | FAMILY MEMBERS PAYING HALF |                | 614   |
| TOTAL                     | 76 |                                 | DOES                       |                |       |